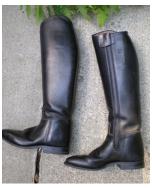

#### For Sale

Konig Semi-Custom Dressage Boots, German calf-leather and lining, leather sole and heel and spur rest. Stiff upper leather shaft on outside and stiffer up the back with outside Spanish-cut higher than inside for longer elegant leg appearance. Inside full-length custom zippers.

These boots are immaculate - worn 5 times for shows with no inner calf rubs, no heel rubs or scratches whatsoever. Never seen any rain. Heel is perfect and not worn down. Ankles are all broken in. Leather has been kept conditioned, stored with premium cedar boot trees and always kept inside my home in heated area.

Stamped numbers inside: #9679 (model), 4-1/2 European size/7-1/2 US, 48cm/18-57/64" (highest outside dimension to the floor), 38cm/14-61/64" (widest calf dimension). The tape measurements I took off the boots are as follows: 19-1/2" top of highest outside topline to floor, 17-1/2" inside lower topline to floor, boot fits naked calf size 13-1/4". My shoe size is 7-1/2 and boot easily fits with a light sock.

Cost of new Konigs is now between \$800-\$1000.00+. Asking \$700.00 which includes the cedar boot trees (new trees are \$50.00) plus any shipping cost. Accepting cash (preferred), certified bank check or money order only. No personal checks. Call 607-274-7445, Ithaca, NY.