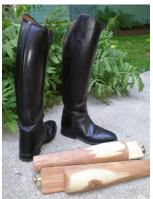

#### For Sale

Konig Semi-Custom Dressage Boots, German calf-leather and lining, leather sole and heel and spur rest. Stiff upper leather shaft on outside and stiffer up the back with outside Spanish-cut higher than inside for longer elegant leg appearance. Inside full-length custom zippers.

These boots are immaculate - worn 5 times for shows with no inner calf rubs, no heel rubs or scratches whatsoever. Never seen any rain. Heel is perfect and not worn down. Ankles are all broken in. Leather has been kept conditioned, stored with premium cedar boot trees and always kept inside my home in heated area.

Stamped numbers inside: #9679 (model), 4-1/2 European size/7-1/2 US, 48cm/18-57/64" (highest outside dimension to the floor), 38cm/14-61/64" (widest calf dimension). The tape measurements I took off the boots are as follows: 19-1/2" top of highest outside topline to floor, 17-1/2" inside lower topline to floor, boot fits naked calf size 13-1/4". My shoe size is 7-1/2 and boot easily fits with a light sock.

Cost of new Konigs is now between \$800-\$1000.00+. Asking \$700.00 which includes the cedar boot trees (new trees are \$50.00) plus any shipping cost. Accepting cash (preferred), certified bank check or money order only. No personal checks. Call 607-274-7445, Ithaca, NY.