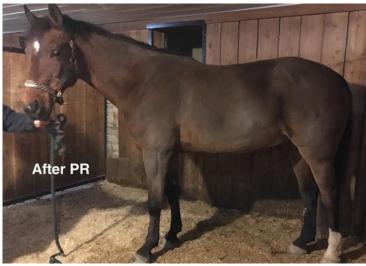

#### EQUINE SPORTS MEDICINE: performance enhancement through neurologic re-integration

Dr. Karen Gellman has practiced equine chiropractic and acupuncture for over 20 years, has an advanced degree in equine locomotion biomechanics, is an internationally recognized equine researcher and a featured speaker on posture and locomotion all over Europe and North America. She can help you and your horse become a more functional, integrated team.

Dr. Gellman is the only full service holistic veterinarian between Albany and Buffalo, offering acupuncture, chiropractic, homotoxicology, medical ozone, Chinese herbal formulas and nutraceuticals for horses and for companion animals. She specializes in Postural Rehabilitation, an integrative treatment that resets the postural control system, restoring neutral stance for healing, and relieving physical and emotional stress. PR helps your horse stretch forward, move more freely and connect more effectively with the rider. This modality is highly effective for long term injury rehabilitation, horses that have been rescued from neglect or abusive situations, and those who are sound, but not quite right, not as good as you think they could be.