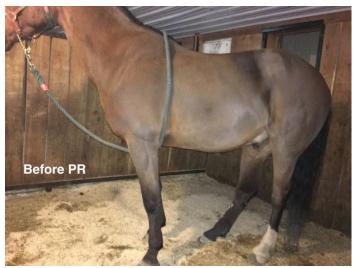

#### EQUINE SPORTS MEDICINE: performance enhancement through neurologic re-integration

Dr. Karen Gellman has practiced equine chiropractic and acupuncture for over 20 years, has an advanced degree in equine locomotion biomechanics, is an internationally recognized equine researcher and a featured speaker on posture and locomotion all over Europe and North America. She can help you and your horse become a more functional, integrated team.

Dr. Gellman is the only full service holistic veterinarian between Albany and Buffalo, offering acupuncture, chiropractic, homotoxicology, medical ozone, Chinese herbal formulas and nutraceuticals for horses and for companion animals. She specializes in Postural Rehabilitation, an integrative treatment that resets the postural control system, restoring neutral stance for healing, and relieving physical and emotional stress. PR helps your horse stretch forward, move more freely and connect more effectively with the rider. This modality is highly effective for long term injury rehabilitation, horses that have been rescued from neglect or abusive situations, and those who are sound, but not quite right, not as good as you think they could be.

Common problems helped by Dr. Gellman include:

- Neck or back pain
- Hind end pain
- Resistance to training
- Poor performance
- Uneven gait
- Chronic or recurrent lameness
- Slow injury healing
- Uneven foot size
- Poor foot quality
- Irritability/Anxiety

Contact to schedule an appointment at <u>equinesportsmed@mac.com</u>, or phone (607) 227-5406. More information, including downloadable educational materials at equinesportsmed.com. Happy Horse = Happy Rider workshops available for your facility! Check out Maximum Horsepower Research on Facebook.